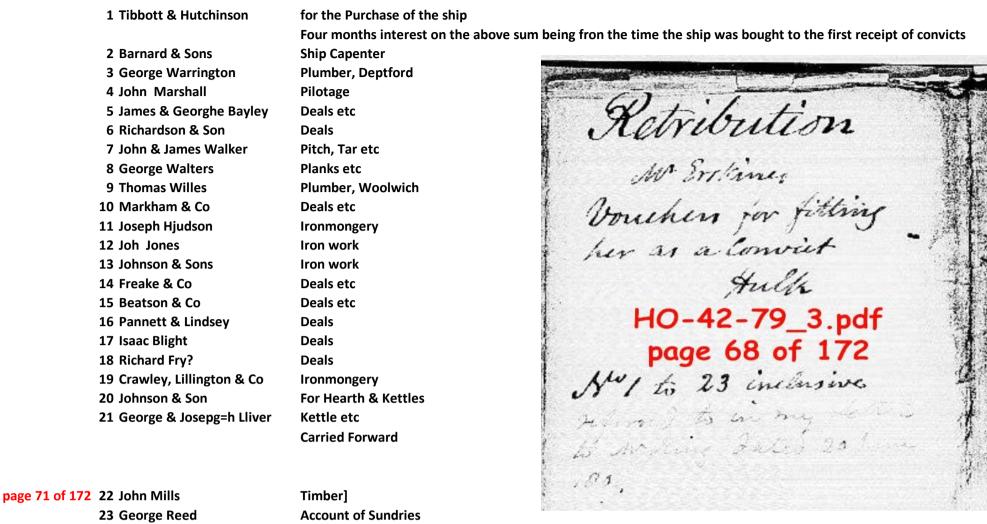

page 76 of 172 Received 16th December 1802 of Stewart Erskine Esquire One Thousand and four hundred & fifty Pounds in full for the ship Royal Admiral **Tibbut & Hitchcock** £145000